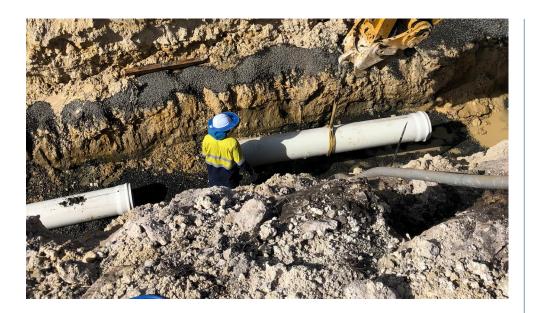

Works included installation of a 7m-deep sewer main construction running for 500m through limestone cap rock – requiring dewatering due to a body of water encountered at 5m.

A Faux Bridge was constructed by reusing excavated limestone rock, which was broken into smaller rocks to create the faux bridge effect. This excavated rock was also used as part of the drainage headwall and side drain constructions to create an overall rural aesthetic appeal.

## **Scope of Works**

Works included supply and installation of:

- four new 7m deep plastic lined sewers, with associated dewatering and dewatering management;
- 375mm, 300mm and 225mm sewer mains;
- 150mm sewer reticulation with associated manholes and pits;
- stormwater drainage with associated manholes and stone pitched headwalls;
- 100mm water mains and services;
- transformers and power ring mains to the new subdivision;
- road base and bitumen sealing;
- Faux Bridge with fencing; and
- rural pine post and rail fencing to all blocks.