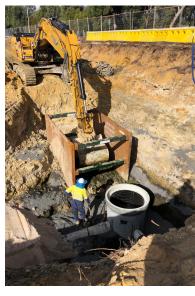

Works included installation of a 7m-deep sewer main construction running for 500m through limestone cap rock – requiring dewatering due to a body of water encountered at 5m.

A Faux Bridge was constructed by reusing excavated limestone rock, which was broken into smaller rocks to create the faux bridge effect. This excavated rock was also used as part of the drainage headwall and side drain constructions to create an overall rural aesthetic appeal.

## **Scope of Works**

Works included supply and installation of:

- four new 7m deep plastic lined sewers, with associated dewatering and dewatering management;
- 375mm, 300mm and 225mm sewer mains;
- 150mm sewer reticulation with associated manholes and pits;
- stormwater drainage with associated manholes and stone pitched headwalls;
- 100mm water mains and services;
- transformers and power ring mains to the new subdivision;
- road base and bitumen sealing;
- Faux Bridge with fencing; and
- rural pine post and rail fencing to all blocks.