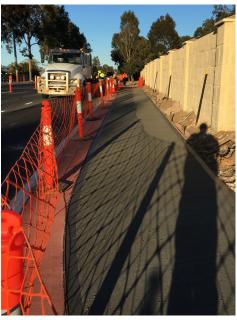

Works also included brick paving within existing medians and line marking, all whilst under extensive traffic management.

# **Scope of Works**

- traffic management;
- turning pocket construction;
- modification/construction of median islands;
- footpath construction;
- · brick paving; and
- · line marking.