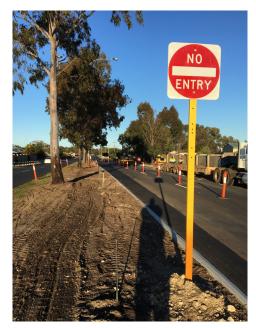

# **Project Description**

Leeuwin Civil were engaged to carry out upgrade works to improve safety at a notorious black spot location at the highly trafficked intersection of Eaton Drive and Glen Huon Boulevard.

Works also included brick paving within existing medians and line marking, all whilst under extensive traffic management.

# **Scope of Works**

- traffic management;
- turning pocket construction;
- modification/construction of median islands;
- footpath construction;
- · brick paving; and
- · line marking.