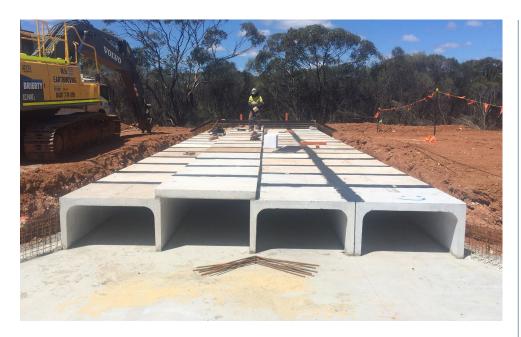

Works included installation of stormwater crossings and headwalls, in conjunction with road construction which was completed by Brierty as part of the Main Roads WA's Great Eastern Highway – Bullabulling to Coolgardie D&C Road Construction Project in the Goldfields region.

## **Scope of Works**

- stormwater drainage; and
- headwall construction.

Location Coolgardie, WA

Dates

Oct 2014 - Nov 2014

Client Brierty Ltd

Project type

Underground Installation